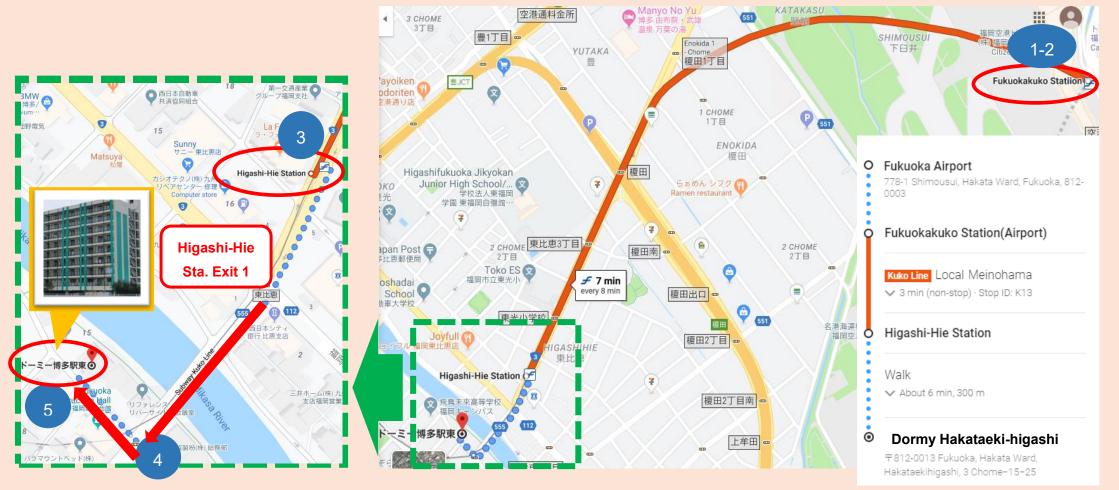

## Map from Fukuoka Airport to Dormy Hakataeki-Higashi

Address: 3-15-25, Hakataekihigashi, Hakata-ku, Fukuoka(福岡市博多区博多駅東3丁目 15-25)

Public transportation: About 7 mins, 200JPY

- 1. Walk to Fukuoka City Subway Fukuoka Airport Station (福岡空港) located under Domestic Terminal Bldg. (or from the International Terminal Bldg. take a free shuttle bus from bus stop no. 1 to the Domestic Terminal Bldg.)
- 2. Take Fukuoka City Subway platform sign KUKO LINE
- 3. Get off at Higashi-Hie Sta.(東比恵), exit from "Exit 1" and walk towards the river
- 4. Cross the river and take the first right.
- 5. Walk straight ahead for about 100m and Dormy Hakataeki-Higashi (ドーミー博多駅東) is on your right