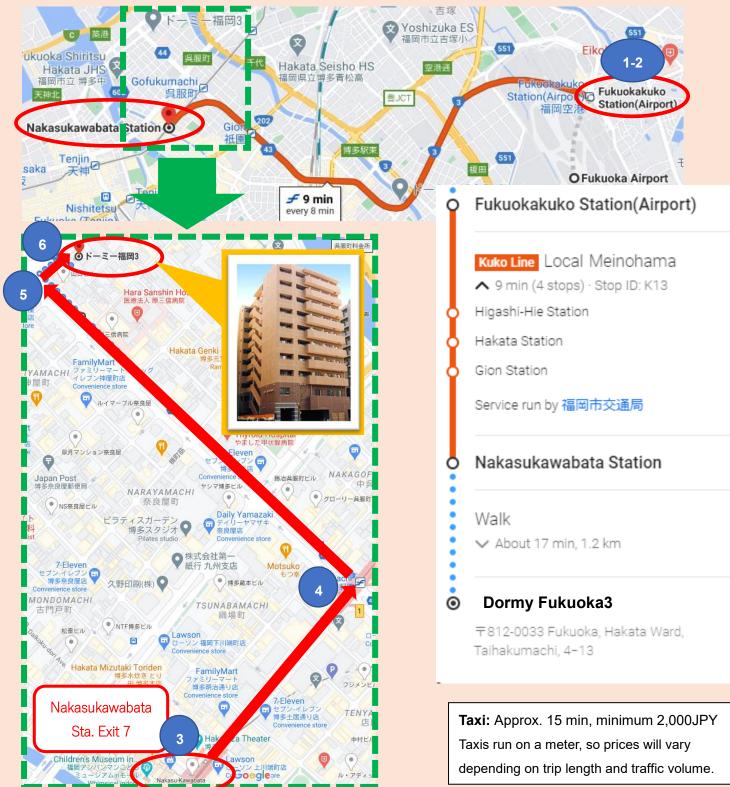

## Map from Fukuoka Airport to Dormy Fukuoka 3

Address: 4-13, Taihakumachi, Hakata-ku, Fukuoka(福岡市博多区大博町 4-13)

## Public transportation: Approx. 9 min, 260JPY

- 1. Walk to Fukuoka City Subway Fukuoka Airport Station (福岡空港) located under Domestic Terminal Bldg. (or from the International Terminal Bldg. take a free shuttle bus from bus stop no. 1 to the Domestic Terminal Bldg.)
- 2. Take Fukuoka City Subway platform sign KUKO LINE
- 3. Get off at Nakasukawabata Sta.(中洲川端), exit from "Exit 7" and turn left
- 4. Walk on Meiji-dori (明治通り) and turn left at Gofuku-machi (呉服町) intersection
- 5. Walk straight for 700m on Taihaku-dori (大博通り) and turn right at Chikkko-hommachi intersection (築港本町)
- 6. Dormy Fukuoka3 (ドーミー福岡 3) is on your right (about 50m) on Nanotsu-dori (那の津通り)