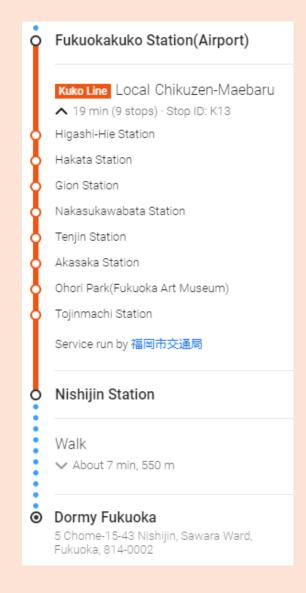

## Map from Fukuoka Airport to Dormy Fukuoka

Address: 5-15-43, Nishijin, Sawara-ku, Fukuoka (福岡市早良区西新 5 丁目 15-43)

Public transportation: Approx. 20min, 300JPY

- 1. Walk to Fukuoka City Subway Fukuoka Airport Station (福岡空港) located under Domestic Terminal Bldg. (or from the International Terminal Bldg. take a free shuttle bus from bus stop no. 1 to the Domestic Terminal Bldg.)
- 2. Take Fukuoka City Subway platform sign KUKO LINE
- 3. Get off at Nishijin Sta.(西新), exit from "Exit 2" and turn left
- 4. Walk straight ahead for about 500m on the main road and Dormy Fukuoka (ドーミー福岡: a laundromat on 1F) is on your left