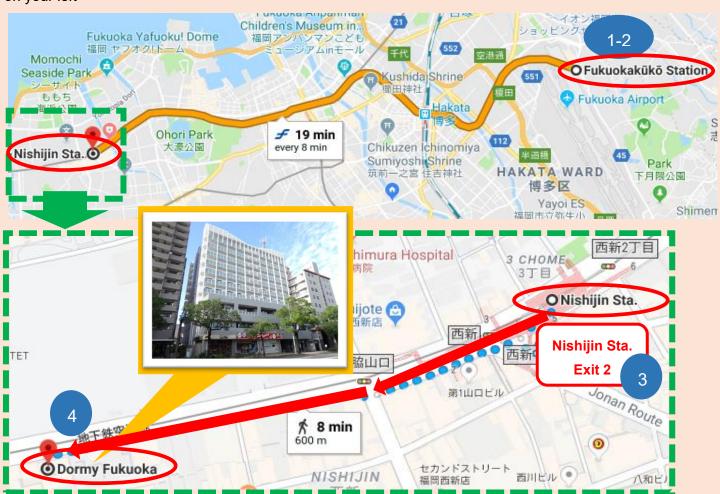

## Map from Fukuoka Airport to Dormy Fukuoka

Address: 5-15-43, Nishijin, Sawara-ku, Fukuoka (福岡市早良区西新 5 丁目 15-43)

Public transportation: Approx. 20min, 300JPY

- 1. Walk to Fukuoka City Subway Fukuoka Airport Station (福岡空港) located under Domestic Terminal Bldg. (or from the International Terminal Bldg. take a free shuttle bus from bus stop no. 1 to the Domestic Terminal Bldg.)
- 2. Take Fukuoka City Subway platform sign KUKO LINE
- 3. Get off at Nishijin Sta.(西新), exit from "Exit 2" and turn left
- 4. Walk straight ahead for about 500m on the main road and Dormy Fukuoka (ドーミー福岡: a laundromat on 1F) is on your left